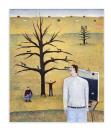

WILLIAM SCHAEUBLE Guard Dogs No. 2, 2024 oil on canvas 40 x 32 in (101.6 x 81.3 cm) AZ#3365

WILLIAM SCHAEUBLE Chestnut Husk Gatherers, 2024 oil on canvas 60 x 72 in (152.4 x 182.9 cm) AZ#3356

WILLIAM SCHAEUBLE Guard Dogs, 2024 oil on canvas 16 x 20 in (40.6 x 50.8 cm) AZ#3368