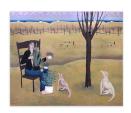

WILLIAM SCHAEUBLE Guard Dogs No. 2, 2024 oil on canvas 40 x 32 in (101.6 x 81.3 cm) AZ#3365

WILLIAM SCHAEUBLE Chestnut Husk Gatherers, 2024 oil on canvas 60 x 72 in (152.4 x 182.9 cm) AZ#3356

WILLIAM SCHAEUBLE Guard Dogs, 2024 oil on canvas 16 x 20 in (40.6 x 50.8 cm) AZ#3368